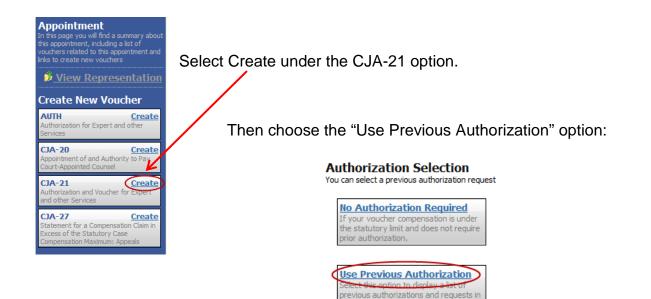

### **Creating an Authorization Request**

From your Home page, click on the appropriate representation:

is appointment

A list of all previously approved authorizations will appear. Select the authorization you wish to use by clicking on it. The Service type will be filled in from the information located in the approved authorization.