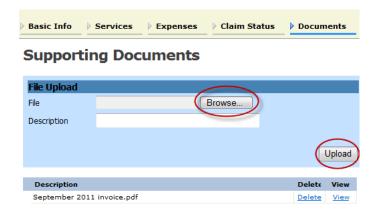

The Payment Claims section must be completed by choosing one of the three options. If the Interim Payment option is chosen, the payment number becomes a required field and must be entered.

The next section is the Documents section. In this section, you will upload the actual invoice provided to you by the service provider and any other relevant documents. First, click the Browse button and locate the pdf file you wish to attach. You have the option of typing a description of the document, otherwise it will default to the name of the file. Click Upload.