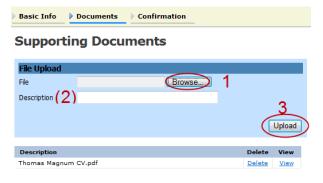

screen, or the Next button at the bottom of the screen.

Use this screen to upload any documents relevant to the Service Provider, e.g.,

CV/resume, justification memo, etc. To upload, first click Browse and navigate to the appropriate file (1). Click the Open button in the dialogue box that will appear. You may enter a description of the file (2), otherwise it will default to the file name. Then click Upload (3).