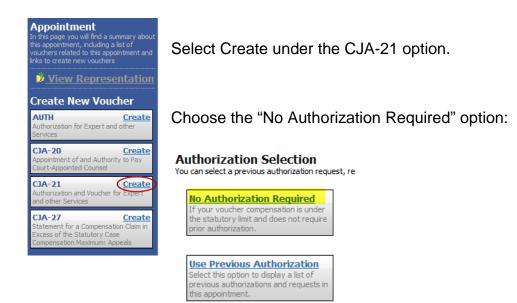

### **Creating an Authorization Request**

From your Home page, click on the appropriate representation:

#### Appointment n this page you will find a summary about this appointment, including a list of vouchers related to this appointment and links to create new vouchers View Representation Create New Voucher AUTH Create Authorization for Expert and CJA-20 Create Appointment of and Authority to Pay Court-Appointed Counsel **CJA-21** Create Authorization and Voucher for Expert and other Services CJA-27 Create Statement for a Compensation Claim in Excess of the Statutory Case mpensation Maximum: Appeal